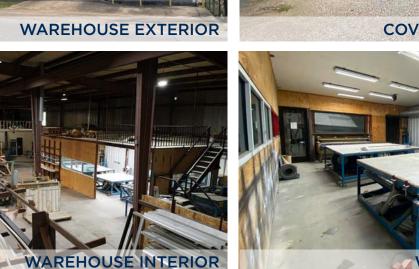

## **FOR SALE/LEASE** SOUTH HOUSTON INDUSTRIAL 6922 LA PASEO STREET | HOUSTON, TX 77087

| PROPERTY FEATURES: |                                                                                                    | • 10 Drop Down Air Lines                                                                                                                                                          | • (4) Utility Trucks                                                                 |
|--------------------|----------------------------------------------------------------------------------------------------|-----------------------------------------------------------------------------------------------------------------------------------------------------------------------------------|--------------------------------------------------------------------------------------|
| Available Space:   | 27,000 SF Total RBA<br>(25,000 SF Warehouse, 2,000 SF Office,<br>& 2,500 SF Covered Outdoor Space) | <ul> <li>Fully Insulated Warehouse</li> <li>(2) Widened Curb Cuts</li> </ul>                                                                                                      | <ul> <li>Lagunmatic 120 Drill Press</li> <li>Rolling Tables (Glass Works)</li> </ul> |
| Land Area:         | 1.72 AC Total<br>(1.0 AC is 70% Stabilized)                                                        | Storage Containers Available                                                                                                                                                      | Laser Cutters                                                                        |
| Office(s):         | (5) Private Offices, Break Room,<br>Conference Room                                                | <ul><li>Air Compressor (230 PSI)</li><li>Forklift</li></ul>                                                                                                                       | • Daito GA 320                                                                       |
| Doors:             | (4) Grade Level - (1) 10' x 12', (1) 14' x<br>18' & (2) 20' x 20'                                  | *All machinery, materials & equipment included in the sale.                                                                                                                       |                                                                                      |
| Clear Height:      | 20' - 22'                                                                                          | NOTES:                                                                                                                                                                            |                                                                                      |
| Crane Served:      | Yes - (2) 5-Ton Overhead Cranes                                                                    | <ul> <li>Located in South Houston within close proximity to<br/>Hobby Airport, 610 Loop, I-45 &amp; Highway 35.</li> </ul>                                                        |                                                                                      |
| Power:             | 3 Phase Heavy Power<br>(480V - 2,000 AMPS)                                                         | <ul> <li>The property is available for sale or lease - everything<br/>is included in the asking/purchase price. The property<br/>caters to all heavy industrial needs.</li> </ul> |                                                                                      |
| Fenced:            | Vac Fully Fanced & Cated                                                                           | <ul> <li>Previously occupied by Aztec Glass.</li> </ul>                                                                                                                           |                                                                                      |
| i checu.           | Yes - Fully Fenced & Gated                                                                         |                                                                                                                                                                                   |                                                                                      |