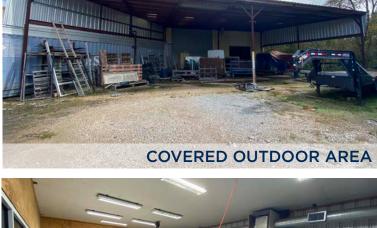

## **FOR SALE/LEASE** SOUTH HOUSTON INDUSTRIAL 6922 LA PASEO STREET | HOUSTON, TX 77087

| PROPERTY FEATURES: |                                                                                                    | • 10 Drop Down Air Lines                                                                                                                                                          | • (4) Utility Trucks                                                                 |
|--------------------|----------------------------------------------------------------------------------------------------|-----------------------------------------------------------------------------------------------------------------------------------------------------------------------------------|--------------------------------------------------------------------------------------|
| Available Space:   | 27,000 SF Total RBA<br>(25,000 SF Warehouse, 2,000 SF Office,<br>& 2,500 SF Covered Outdoor Space) | <ul> <li>Fully Insulated Warehouse</li> <li>(2) Widened Curb Cuts</li> </ul>                                                                                                      | <ul> <li>Lagunmatic 120 Drill Press</li> <li>Rolling Tables (Glass Works)</li> </ul> |
| Land Area:         | 1.72 AC Total<br>(1.0 AC is 70% Stabilized)                                                        | Storage Containers Available                                                                                                                                                      | Laser Cutters                                                                        |
| Office(s):         | (5) Private Offices, Break Room,<br>Conference Room                                                | <ul><li>Air Compressor (230 PSI)</li><li>Forklift</li></ul>                                                                                                                       | • Daito GA 320                                                                       |
| Doors:             | (4) Grade Level - (1) 10' x 12', (1) 14' x<br>18' & (2) 20' x 20'                                  | *All machinery, materials & equipment included in the sale.                                                                                                                       |                                                                                      |
| Clear Height:      | 20' - 22'                                                                                          | NOTES:                                                                                                                                                                            |                                                                                      |
| Crane Served:      | Yes - (2) 5-Ton Overhead Cranes                                                                    | <ul> <li>Located in South Houston within close proximity to<br/>Hobby Airport, 610 Loop, I-45 &amp; Highway 35.</li> </ul>                                                        |                                                                                      |
| Power:             | 3 Phase Heavy Power<br>(480V - 2,000 AMPS)                                                         | <ul> <li>The property is available for sale or lease - everything<br/>is included in the asking/purchase price. The property<br/>caters to all heavy industrial needs.</li> </ul> |                                                                                      |
| Fenced:            | Vac Fully Fanced & Cated                                                                           | <ul> <li>Previously occupied by Aztec Glass.</li> </ul>                                                                                                                           |                                                                                      |
| i checu.           | Yes - Fully Fenced & Gated                                                                         |                                                                                                                                                                                   |                                                                                      |