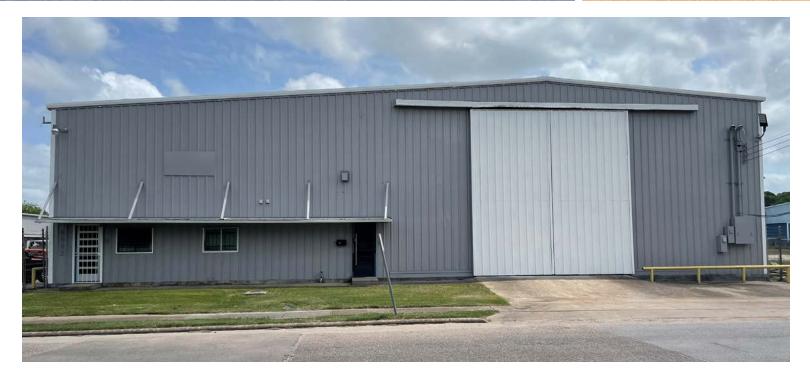

## **FOR SALE/LEASE** SOUTH HOUSTON INDUSTRIAL 6922 LA PASEO STREET | HOUSTON, TX 77087

| PROPERTY FEATURES: |                                                                                                    | • 10 Drop Down Air Lines                                                                                                                                                          | • (4) Utility Trucks                                                                 |
|--------------------|----------------------------------------------------------------------------------------------------|-----------------------------------------------------------------------------------------------------------------------------------------------------------------------------------|--------------------------------------------------------------------------------------|
| Available Space:   | 27,000 SF Total RBA<br>(25,000 SF Warehouse, 2,000 SF Office,<br>& 2,500 SF Covered Outdoor Space) | <ul> <li>Fully Insulated Warehouse</li> <li>(2) Widened Curb Cuts</li> </ul>                                                                                                      | <ul> <li>Lagunmatic 120 Drill Press</li> <li>Rolling Tables (Glass Works)</li> </ul> |
| Land Area:         | 1.72 AC Total<br>(1.0 AC is 70% Stabilized)                                                        | Storage Containers Available                                                                                                                                                      | Laser Cutters                                                                        |
| Office(s):         | (5) Private Offices, Break Room,<br>Conference Room                                                | <ul><li>Air Compressor (230 PSI)</li><li>Forklift</li></ul>                                                                                                                       | • Daito GA 320                                                                       |
| Doors:             | (4) Grade Level - (1) 10' x 12', (1) 14' x<br>18' & (2) 20' x 20'                                  | *All machinery, materials & equipment included in the sale.                                                                                                                       |                                                                                      |
| Clear Height:      | 20' - 22'                                                                                          | NOTES:                                                                                                                                                                            |                                                                                      |
| Crane Served:      | Yes - (2) 5-Ton Overhead Cranes                                                                    | <ul> <li>Located in South Houston within close proximity to<br/>Hobby Airport, 610 Loop, I-45 &amp; Highway 35.</li> </ul>                                                        |                                                                                      |
| Power:             | 3 Phase Heavy Power<br>(480V - 2,000 AMPS)                                                         | <ul> <li>The property is available for sale or lease - everything<br/>is included in the asking/purchase price. The property<br/>caters to all heavy industrial needs.</li> </ul> |                                                                                      |
| Fenced:            | Vac Fully Fanced & Cated                                                                           | <ul> <li>Previously occupied by Aztec Glass.</li> </ul>                                                                                                                           |                                                                                      |
| i checu.           | Yes - Fully Fenced & Gated                                                                         |                                                                                                                                                                                   |                                                                                      |