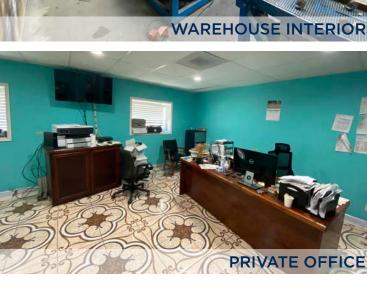

## **FOR SALE/LEASE** SOUTH HOUSTON INDUSTRIAL 6922 LA PASEO STREET | HOUSTON, TX 77087

| PROPERTY FEATURES: |                                                                                                    | • 10 Drop Down Air Lines                                                                                                                                                          | • (4) Utility Trucks                                                                 |
|--------------------|----------------------------------------------------------------------------------------------------|-----------------------------------------------------------------------------------------------------------------------------------------------------------------------------------|--------------------------------------------------------------------------------------|
| Available Space:   | 27,000 SF Total RBA<br>(25,000 SF Warehouse, 2,000 SF Office,<br>& 2,500 SF Covered Outdoor Space) | <ul> <li>Fully Insulated Warehouse</li> <li>(2) Widened Curb Cuts</li> </ul>                                                                                                      | <ul> <li>Lagunmatic 120 Drill Press</li> <li>Rolling Tables (Glass Works)</li> </ul> |
| Land Area:         | 1.72 AC Total<br>(1.0 AC is 70% Stabilized)                                                        | Storage Containers Available                                                                                                                                                      | Laser Cutters                                                                        |
| Office(s):         | (5) Private Offices, Break Room,<br>Conference Room                                                | <ul><li>Air Compressor (230 PSI)</li><li>Forklift</li></ul>                                                                                                                       | • Daito GA 320                                                                       |
| Doors:             | (4) Grade Level - (1) 10' x 12', (1) 14' x<br>18' & (2) 20' x 20'                                  | *All machinery, materials & equipment included in the sale.                                                                                                                       |                                                                                      |
| Clear Height:      | 20' - 22'                                                                                          | NOTES:                                                                                                                                                                            |                                                                                      |
| Crane Served:      | Yes - (2) 5-Ton Overhead Cranes                                                                    | <ul> <li>Located in South Houston within close proximity to<br/>Hobby Airport, 610 Loop, I-45 &amp; Highway 35.</li> </ul>                                                        |                                                                                      |
| Power:             | 3 Phase Heavy Power<br>(480V - 2,000 AMPS)                                                         | <ul> <li>The property is available for sale or lease - everything<br/>is included in the asking/purchase price. The property<br/>caters to all heavy industrial needs.</li> </ul> |                                                                                      |
| Fenced:            | Vac Fully Fanced & Cated                                                                           | <ul> <li>Previously occupied by Aztec Glass.</li> </ul>                                                                                                                           |                                                                                      |
| i checu.           | Yes - Fully Fenced & Gated                                                                         |                                                                                                                                                                                   |                                                                                      |