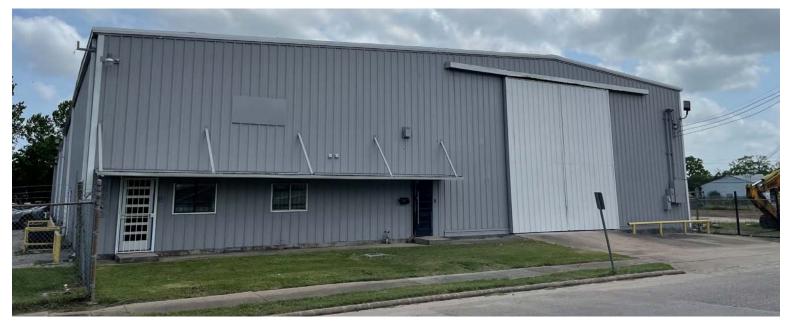

## **FOR SALE/LEASE** SOUTH HOUSTON INDUSTRIAL 6922 LA PASEO STREET | HOUSTON, TX 77087

| PROPERTY FEATURES: |                                                                                                    | • 10 Drop Down Air Lines                                                                                                                                                          | • (4) Utility Trucks                                                                 |
|--------------------|----------------------------------------------------------------------------------------------------|-----------------------------------------------------------------------------------------------------------------------------------------------------------------------------------|--------------------------------------------------------------------------------------|
| Available Space:   | 27,000 SF Total RBA<br>(25,000 SF Warehouse, 2,000 SF Office,<br>& 2,500 SF Covered Outdoor Space) | <ul> <li>Fully Insulated Warehouse</li> <li>(2) Widened Curb Cuts</li> </ul>                                                                                                      | <ul> <li>Lagunmatic 120 Drill Press</li> <li>Rolling Tables (Glass Works)</li> </ul> |
| Land Area:         | 1.72 AC Total<br>(1.0 AC is 70% Stabilized)                                                        | Storage Containers Available                                                                                                                                                      | Laser Cutters                                                                        |
| Office(s):         | (5) Private Offices, Break Room,<br>Conference Room                                                | <ul><li>Air Compressor (230 PSI)</li><li>Forklift</li></ul>                                                                                                                       | • Daito GA 320                                                                       |
| Doors:             | (4) Grade Level - (1) 10' x 12', (1) 14' x<br>18' & (2) 20' x 20'                                  | *All machinery, materials & equipment included in the sale.                                                                                                                       |                                                                                      |
| Clear Height:      | 20' - 22'                                                                                          | NOTES:                                                                                                                                                                            |                                                                                      |
| Crane Served:      | Yes - (2) 5-Ton Overhead Cranes                                                                    | <ul> <li>Located in South Houston within close proximity to<br/>Hobby Airport, 610 Loop, I-45 &amp; Highway 35.</li> </ul>                                                        |                                                                                      |
| Power:             | 3 Phase Heavy Power<br>(480V - 2,000 AMPS)                                                         | <ul> <li>The property is available for sale or lease - everything<br/>is included in the asking/purchase price. The property<br/>caters to all heavy industrial needs.</li> </ul> |                                                                                      |
| Fenced:            | Vac Fully Fanced & Cated                                                                           | <ul> <li>Previously occupied by Aztec Glass.</li> </ul>                                                                                                                           |                                                                                      |
| i checu.           | Yes - Fully Fenced & Gated                                                                         |                                                                                                                                                                                   |                                                                                      |