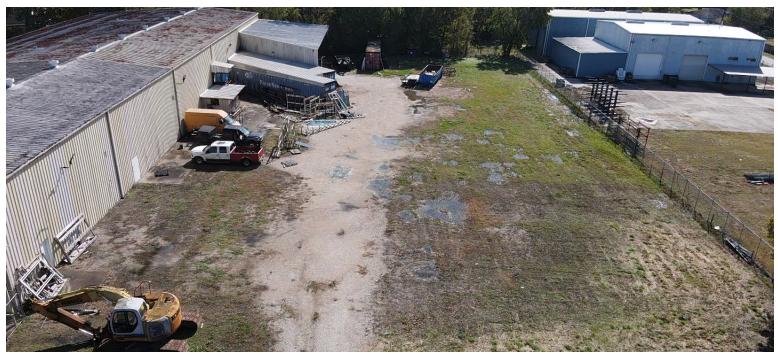

## **FOR SALE/LEASE** SOUTH HOUSTON INDUSTRIAL 6922 LA PASEO STREET | HOUSTON, TX 77087

| PROPERTY FEATURES: |                                                                                                    | • 10 Drop Down Air Lines                                                                                                                                                          | • (4) Utility Trucks                                                                 |
|--------------------|----------------------------------------------------------------------------------------------------|-----------------------------------------------------------------------------------------------------------------------------------------------------------------------------------|--------------------------------------------------------------------------------------|
| Available Space:   | 27,000 SF Total RBA<br>(25,000 SF Warehouse, 2,000 SF Office,<br>& 2,500 SF Covered Outdoor Space) | <ul> <li>Fully Insulated Warehouse</li> <li>(2) Widened Curb Cuts</li> </ul>                                                                                                      | <ul> <li>Lagunmatic 120 Drill Press</li> <li>Rolling Tables (Glass Works)</li> </ul> |
| Land Area:         | 1.72 AC Total<br>(1.0 AC is 70% Stabilized)                                                        | Storage Containers Available                                                                                                                                                      | Laser Cutters                                                                        |
| Office(s):         | (5) Private Offices, Break Room,<br>Conference Room                                                | <ul><li>Air Compressor (230 PSI)</li><li>Forklift</li></ul>                                                                                                                       | • Daito GA 320                                                                       |
| Doors:             | (4) Grade Level - (1) 10' x 12', (1) 14' x<br>18' & (2) 20' x 20'                                  | *All machinery, materials & equipment included in the sale.                                                                                                                       |                                                                                      |
| Clear Height:      | 20' - 22'                                                                                          | NOTES:                                                                                                                                                                            |                                                                                      |
| Crane Served:      | Yes - (2) 5-Ton Overhead Cranes                                                                    | <ul> <li>Located in South Houston within close proximity to<br/>Hobby Airport, 610 Loop, I-45 &amp; Highway 35.</li> </ul>                                                        |                                                                                      |
| Power:             | 3 Phase Heavy Power<br>(480V - 2,000 AMPS)                                                         | <ul> <li>The property is available for sale or lease - everything<br/>is included in the asking/purchase price. The property<br/>caters to all heavy industrial needs.</li> </ul> |                                                                                      |
| Fenced:            | Vac Fully Fanced & Cated                                                                           | <ul> <li>Previously occupied by Aztec Glass.</li> </ul>                                                                                                                           |                                                                                      |
| i checu.           | Yes - Fully Fenced & Gated                                                                         |                                                                                                                                                                                   |                                                                                      |